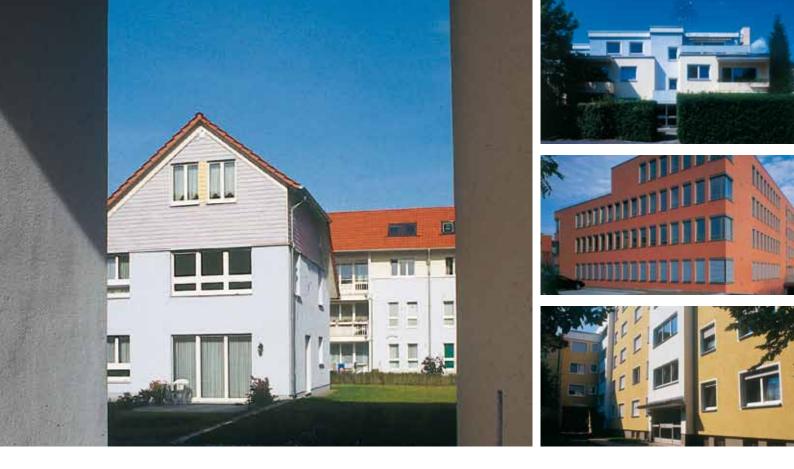

Versatile application KEIM Brillantputz is particularly suited for the KEIM exterior thermal insulation composite systems and as texture plaster on sound, mineral, exterior and interior substrates. With regard to the interior use KEIM Brillantputz has also proven to be applied onto gypsum plaster and plasterboard. The design of the top coat plaster together with the colour scheme defines the appearance of the façade. Classy looking plaster surfaces are achieved by KEIM Brillantputz with a rough or striated texture.

A Mediterranean flair is performed onto façades using the smooth plaster of the Brillantputz collection. Distinctive surfaces are created by means of a brush-washed, slurry or felted finish followed by KEIM Lasur coatings in glaze painting technique for unlimited creations.

## •

options

**Diverse design** 