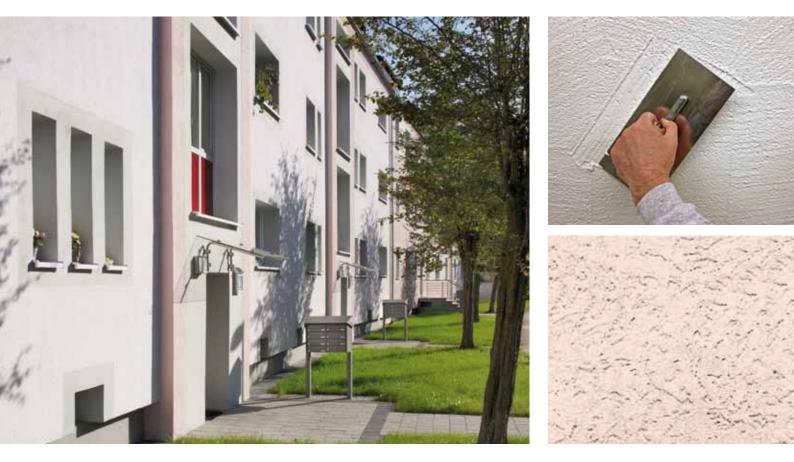

#### **Durable protection**

KEIM Brillantputz plaster braves the weather in all its forms and convinces by its durability and physical advantages. KEIM Brillantputz is water-repellent and vapour permeable and thus guarantees long-lasting building protection. KEIM Brillantputz is absolutely lightfast and UV-stable thanks to the exclusive use of high-grade inorganic pigments – which preserves the original colourfulness and attractive appearance of facades for a long time period.

Versatile application KEIM Brillantputz is particularly suited for the KEIM exterior thermal insulation composite systems and as texture plaster on sound, mineral, exterior and interior substrates. With regard to the interior use KEIM Brillantputz has also proven to be applied onto gypsum plaster and plasterboard. The design of the top coat plaster together with the colour scheme defines the appearance of the façade. Classy looking plaster surfaces are achieved by KEIM Brillantputz with a rough or striated texture.

A Mediterranean flair is performed onto façades using the smooth plaster of the Brillantputz collection. Distinctive surfaces are created by means of a brush-washed, slurry or felted finish followed by KEIM Lasur coatings in glaze painting technique for unlimited creations.